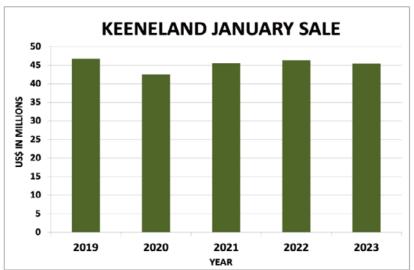

### IN THIS ISSUE

- 699 sires in North America, Europe, and Japan were assigned APEX stallion ratings, covering racing 2016-2022, at the end of 2022. There were 113 sires in Japan, 586 in NA/EU. Of those in NA/EU, 363 had 195+ year-starters in 2016-2022. **Galileo** (6.16) was the leading sire by the signature A Runner Index for the 6th time in the last nine years; Dubawi (5.49) ranked second, **Frankel** (4.74) third. **Gun Runner** (4.59) debuted as #4 overall and #1 in North America. Of the 15 sires with 3.00+ A Runner Indexes, eight were in North America, seven in Europe. Galileo (223) and Dubawi (182) were the top sires by number of A Runners; Dubawi (2.90) topped Galileo (2.71) by ABC Runner Index, but **Into Mischief** (433) trumped them both by number of ABC Runners (Galileo 393, Dubawi 384) over the seven seasons.
- Tables isolating 82 NA/EU F2018 sires with first 4yo's 2022 and 76 F2019 sires with first 3yo's. Among F2018 sires Europeans New Bay and Mehmas and Americans Not This Time and Nyquist topped the charts. Not This Time led three categories: number of A Runners (20), ABC Runner Index (2.31), and number of ABC Runners (60). Mehmas was a nose second in both numbers categories with 19 A Runners and 59 ABC Runners. New Bay (3.46) was the top F2018 sire by A Runner Index, with Not This Time (3.09) second, while New Bay (2.06) was also second to Not This Time by ABC Index. Among F2019 sires with 100+ year-starters, Gun Runner topped three categories: A Runner Index (4.59), with French sire Zarak (4.33) second; number of A Runners (18) and ABC Index (2.55). Practical Joke was second by number of A Runners (9) and ABC Index (2.16) and actually tops Gun Runner by number of ABC Runners, 41 to 40.
- In Section 2 we review 289 NA/EU sires who had 5+ ABC Runners just in 2022. Dubawi (31) edged Into Mischief (30) by number of 2022 A Runners, followed by Frankel (25) and Curlin (23). Into Mischief (73) was the top sire of 2022 ABC Runners ahead of Dubawi (64). Then we look at the five youngest sire crops by 2022 ABC runners: F2020 sires headed by Havana Grey (11 ABC Runners), ahead of Bolt D'Oro and Justify (10 each): F2019 Gun Runner and Practical Joke (31 each); F2018 Not This Time (32); F2017 American Pharoah (34) and Constitution (33); and F2016 Kingman (37). We also look at the top sires of 2022 ABC 2yo Runners (Kodiac 12) and 2022 ABC 3yo Runners- Dubawi and Gun Runner 26 each, Frankel 25, Into Mischief 23, and Practical Joke 21.
- Worldwide Sales Tickers covering the Magic Millions Gold Coast Yearling sale and the Keeneland January sale. Both sales were
  extremely close to the 2022 results. Magic Millions, the highest-grossing yearling sale in Australia, grossed A\$243-million compared to
  A\$242-million last year; Keeneland January grossed \$45.4-million, a marginal drop from \$46.3-million, though the average was up
  about \$2,000 (3%) to \$47,202. Both sales saw about a 4% drop in clearance rates.
- Bill's Tweets. He got going again last month after once again taking December off from tweeting.