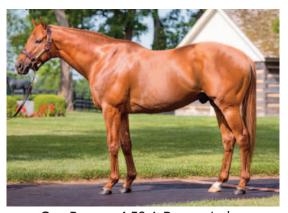

Gun Runner, 4.59 A Runner Index. Photo courtesy Three Chimneys

From 363 NA-EU sires with 195+ year-starters 2016-2022, the 15 with A Runner indexes of 3.00+ represents 4% of what we could call the commercial stallion population. A total of 47 sires (13% of 363 sires) had A Runner indexes of 2.00+. The 10 sires who complete the Top 25 include Europeans Shamardal (2.85), Kingman (2.81), Pivotal and Wootton Bassett (both 2.73), Night Of Thunder (2.69), and Teofilo (2.66), and Americans Laoban (F2018, 2.91 in NY crops), Into Mischief (2.78, with 2,430 year-starters – 347/yr), Speightstown (2.74), and Candy Ride (2.60). It's quite remarkable that four F2006 North American sires who we dubbed the 'fearsome foursome' 12 or 13 years ago – Tapit, Medaglia D'Oro, Speightstown, and Candy Ride – still rank among