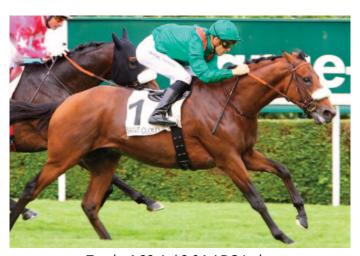

Galileo, 6.16 A Runner Index. Photo courtesy Coolmore

**Galileo** is in fact the #1 sire by A Runner Index (6.16, meaning 12.32% of his year-starters 2016-2022 achieved the A Runner earnings thresholds in their respective jurisdictions), which we consider the single most important APEX metric. This is the sixth time in the last nine years Galileo has held that distinction, which is really pretty amazing considering sires with huge numbers of runners (he has 1,810 year-starters in seven years, an average of 258/year) are at a disadvantage in index calculations as opposed to, say, progeny earnings calculations where the more runners a horse has, the more chances he has to improve his rating. The three years he wasn't the highest-rated he was second to a then-younger sire who had made a sensational start: Uncle Mo at the end of 2017, when he had his first 4yo's; and his own son Frankel in 2019 and 2020.