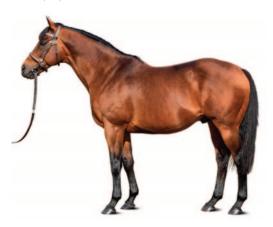

Galileo, 6.16 A Runner Index. Photo courtesy Coolmore

**Galileo** is in fact the #1 sire by A Runner Index (6.16, meaning 12.32% of his year-starters 2016-2022 achieved the A Runner earnings thresholds in their respective jurisdictions), which we consider the single most important APEX metric. This is the sixth time in the last nine years Galileo has held that distinction, which is really pretty amazing considering sires with huge numbers of runners (he has 1,810 year-starters in seven years, an average of 258/year) are at a disadvantage in index calculations as opposed to, say, progeny earnings calculations where the more runners a horse has, the more chances he has to improve his rating. The three years he wasn't the highest-rated he was second to a then-younger sire who had made a sensational start: Uncle Mo at the end of 2017, when he had his first 4yo's; and his own son Frankel in 2019 and 2020.