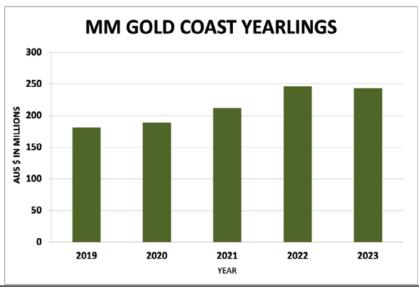

### IN THIS ISSUE

- 699 sires in North America, Europe, and Japan were assigned APEX stallion ratings, covering racing 2016-2022, at the end of 2022. There were 113 sires in Japan, 586 in NA/EU. Of those in NA/EU, 363 had 195+ year-starters in 2016-2022. **Galileo** (6.16) was the leading sire by the signature A Runner Index for the 6th time in the last nine years; Dubawi (5.49) ranked second, **Frankel** (4.74) third. **Gun Runner** (4.59) debuted as #4 overall and #1 in North America. Of the 15 sires with 3.00+ A Runner Indexes, eight were in North America, seven in Europe. Galileo (223) and Dubawi (182) were the top sires by number of A Runners; Dubawi (2.90) topped Galileo (2.71) by ABC Runner Index, but **Into Mischief** (433) trumped them both by number of ABC Runners (Galileo 393, Dubawi 384) over the seven seasons.
- Tables isolating 82 NA/EU F2018 sires with first 4yo's 2022 and 76 F2019 sires with first 3yo's. Among F2018 sires Europeans New Bay and Mehmas and Americans Not This Time and Nyquist topped the charts. Not This Time led three categories: number of A Runners (20), ABC Runner Index (2.31), and number of ABC Runners (60). Mehmas was a nose second in both numbers categories with 19 A Runners and 59 ABC Runners. New Bay (3.46) was the top F2018 sire by A Runner Index, with Not This Time (3.09) second, while New Bay (2.06) was also second to Not This Time by ABC Index. Among F2019 sires with 100+ year-starters, Gun Runner topped three categories: A Runner Index (4.59), with French sire Zarak (4.33) second; number of A Runners (18) and ABC Index (2.55). Practical Joke was second by number of A Runners (9) and ABC Index (2.16) and actually tops Gun Runner by number of ABC Runners, 41 to 40.
- In Section 2 we review 289 NA/EU sires who had 5+ ABC Runners just in 2022. Dubawi (31) edged Into Mischief (30) by number of 2022 A Runners, followed by Frankel (25) and Curlin (23). Into Mischief (73) was the top sire of 2022 ABC Runners ahead of Dubawi (64). Then we look at the five youngest sire crops by 2022 ABC runners: F2020 sires headed by Havana Grey (11 ABC Runners), ahead of Bolt D'Oro and Justify (10 each): F2019 Gun Runner and Practical Joke (31 each); F2018 Not This Time (32); F2017 American Pharoah (34) and Constitution (33); and F2016 Kingman (37). We also look at the top sires of 2022 ABC 2yo Runners (Kodiac 12) and 2022 ABC 3yo Runners- Dubawi and Gun Runner 26 each, Frankel 25, Into Mischief 23, and Practical Joke 21.
- Worldwide Sales Tickers covering the Magic Millions Gold Coast Yearling sale and the Keeneland January sale. Both sales were
  extremely close to the 2022 results. Magic Millions, the highest-grossing yearling sale in Australia, grossed A\$243-million compared to
  A\$242-million last year; Keeneland January grossed \$45.4-million, a marginal drop from \$46.3-million, though the average was up
  about \$2,000 (3%) to \$47,202. Both sales saw about a 4% drop in clearance rates.
- Bill's Tweets. He got going again last month after once again taking December off from tweeting.