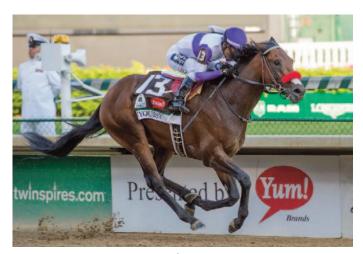

New Bay, 3.46 A Runner Index. Photo courtesy Ballylinch Stud

Among F2018 sires Ireland's Ballylinch Stud's New Bay and Kentucky's Taylor Made Stud's Not This Time are the standouts, though as mentioned above six NA-EU F2018 sires with 195+ yearstarters made the overall Top 50 by A Runner Index. New Bay (3.46) and Not This Time (3.09) are among just 15 sires with 3.00+ A Runner indexes, while Laoban (2.91), Kodi Bear (2.44), Nyquist (2.17), and Mehmas (2.06) also scored 2.00+; Pride Of Dubai (1.97), who stood under the Coolmore banner but now remains in Australia was a near miss. Note that three German sires, each with 3 A Runners from <80 year-starters, are included in the Top 15 F2018 sires by A Runner Index: Guiliani (2.38), Isfahan (1.95), and Protectionist (1.90), along with NA regional sires