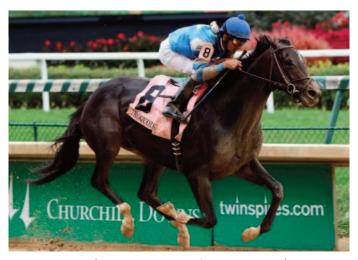

Gun Runner, 4.59 A Runner Index. Photo courtesy Three Chimneys

From 363 NA-EU sires with 195+ year-starters 2016-2022, the 15 with A Runner indexes of 3.00+ represents 4% of what we could call the commercial stallion population. A total of 47 sires (13% of 363 sires) had A Runner indexes of 2.00+. The 10 sires who complete the Top 25 include Europeans Shamardal (2.85), Kingman (2.81), Pivotal and Wootton Bassett (both 2.73), Night Of Thunder (2.69), and Teofilo (2.66), and Americans Laoban (F2018, 2.91 in NY crops), Into Mischief (2.78, with 2,430 year-starters – 347/yr), Speightstown (2.74), and Candy Ride (2.60). It's quite remarkable that four F2006 North American sires who we dubbed the 'fearsome foursome' 12 or 13 years ago – Tapit, Medaglia D'Oro, Speightstown, and Candy Ride – still rank among