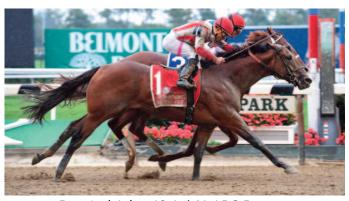

Gun Runner, 4.59 A Runner Index. Photo courtesy Three Chimneys

From 363 NA-EU sires with 195+ year-starters 2016-2022, the 15 with A Runner indexes of 3.00+ represents 4% of what we could call the commercial stallion population. A total of 47 sires (13% of 363 sires) had A Runner indexes of 2.00+. The 10 sires who complete the Top 25 include Europeans Shamardal (2.85), Kingman (2.81), Pivotal and Wootton Bassett (both 2.73), Night Of Thunder (2.69), and Teofilo (2.66), and Americans Laoban (F2018, 2.91 in NY crops), Into Mischief (2.78, with 2,430 year-starters – 347/yr), Speightstown (2.74), and Candy Ride (2.60). It's quite remarkable that four F2006 North American sires who we dubbed the 'fearsome foursome' 12 or 13 years ago – Tapit, Medaglia D'Oro, Speightstown, and Candy Ride – still rank among