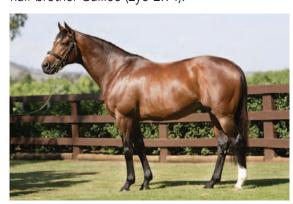

Galileo, 6.16 A Runner Index. Photo courtesy Coolmore

**Galileo** is in fact the #1 sire by A Runner Index (6.16, meaning 12.32% of his year-starters 2016-2022 achieved the A Runner earnings thresholds in their respective jurisdictions), which we consider the single most important APEX metric. This is the sixth time in the last nine years Galileo has held that distinction, which is really pretty amazing considering sires with huge numbers of runners (he has 1,810 year-starters in seven years, an average of 258/year) are at a disadvantage in index calculations as opposed to, say, progeny earnings calculations where the more runners a horse has, the more chances he has to improve his rating. The three years he wasn't the highest-rated he was second to a then-younger sire who had made a sensational start: Uncle Mo at the end of 2017, when he had his first 4yo's; and his own son Frankel in 2019 and 2020.