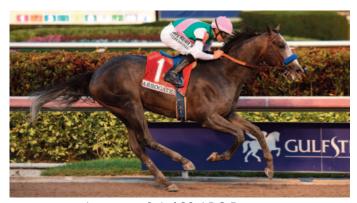

New Bay, 3.46 A Runner Index. Photo courtesy Ballylinch Stud

Among F2018 sires Ireland's Ballylinch Stud's New Bay and Kentucky's Taylor Made Stud's Not This Time are the standouts, though as mentioned above six NA-EU F2018 sires with 195+ yearstarters made the overall Top 50 by A Runner Index. New Bay (3.46) and Not This Time (3.09) are among just 15 sires with 3.00+ A Runner indexes, while Laoban (2.91), Kodi Bear (2.44), Nyquist (2.17), and Mehmas (2.06) also scored 2.00+; Pride Of Dubai (1.97), who stood under the Coolmore banner but now remains in Australia was a near miss. Note that three German sires, each with 3 A Runners from <80 year-starters, are included in the Top 15 F2018 sires by A Runner Index: Guiliani (2.38), Isfahan (1.95), and Protectionist (1.90), along with NA regional sires