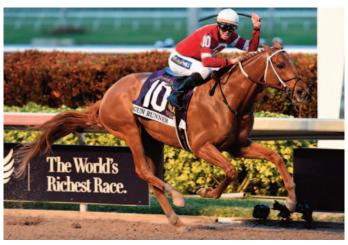

Practical Joke, 41 ABC Runners. Photo courtesy Coolmore

Our sister publication, Stallion Spectator Ratings (SSR), has a section where we count when and how many G1 winners sires have in their first four years of progeny racing. We began with sires with first foals 1998 (F1998), a group which included Unbridled's Song, Smart Strike, and Pivotal. In the 22 sire crops since then, no NA-EU stallion had sired more than four G1 winners by the end of the year their first 3yo's raced (Galileo, Giant's Causeway, and Union Rags each had four, and fellow F2019 Arrogate had four G1 winners last vear): Gun Runner had six. No wonder then that he dominates the metrics for 76 NA-EU F2019 sires with their first 3yo's in 2022 - with the exception that Practical Joke actually had one more ABC Runner, 41 to 40. Very few F2019 sires were eligible for the overall Top 50 lists by having 195+ year-starters but Gun Runner dominates the charts. His 4.59 A Runner Index, good for #4 ranking among 363 APEX sires with 195+ yearstarters, is naturally the best for F2019 sires by A Runner Index, though the Aga Khan's Haras de Bonneval's Zarak, by Dubawi out of unbeaten 'Arc' winner Zarkava, has a 4.33 A Runner Index with 9 A Runners from 104 year-starters, and Arrogate,