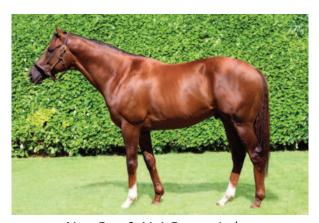

Dubawi, 2.90 ABC Runner Index Photo courtesy Darley

The ABC Runner Index measures stallions' proficiency at siring top 8% earners; Dubawi (2.90) surpasses Galileo (2.71) in this category, with Frankel (2.61) again third. Since in this metric 1.00=8.00%, Dubawi's ABC Index of 2.90 translates to 23.20% ABC Runners/Runners. Galileo's 2.71 = 21.68%, Frankel's 2.61 = 20.88%. Gun Runner (2.55 = 20.40%) is again fourth, and first in North America. These are the only four with 20%+ ABC Runners/Runners. Because the base figure for indexing is higher for ABC Runners (8.00%) than for A Runners (2.00%) the scale for ABC indexes is more compressed. A total of 16 of the 363 sires have 2.00+ ABC indexes (16.00% ABC Runners/Runners), including two other European sons of the burgeoning sire of sires Dubawi, Night Of Thunder (2.11) and New Bay (2.06). Besides Gun Runner, other NA sires with 195+ year-starters and 2.00+ ABC indexes are: War Front (2.34), Not This Time (2.31), Curlin (2.29), Into Mischief (2.23), Tapit (2.19), Practical Joke (2.16), Constitution (2.09), Speightstown (2.02), Uncle Mo (2.00), and Canadian Souper Speedy (2.00).