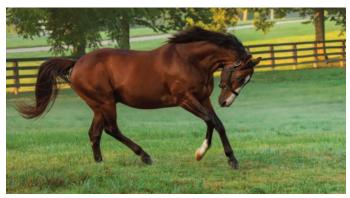

Dubawi, 2.90 ABC Runner Index Photo courtesy Darley

The ABC Runner Index measures stallions' proficiency at siring top 8% earners; Dubawi (2.90) surpasses Galileo (2.71) in this category, with Frankel (2.61) again third. Since in this metric 1.00=8.00%, Dubawi's ABC Index of 2.90 translates to 23.20% ABC Runners/Runners. Galileo's 2.71 = 21.68%, Frankel's 2.61 = 20.88%. Gun Runner (2.55 = 20.40%) is again fourth, and first in North America. These are the only four with 20%+ ABC Runners/Runners. Because the base figure for indexing is higher for ABC Runners (8.00%) than for A Runners (2.00%) the scale for ABC indexes is more compressed. A total of 16 of the 363 sires have 2.00+ ABC indexes (16.00% ABC Runners/Runners), including two other European sons of the burgeoning sire of sires Dubawi, Night Of Thunder (2.11) and New Bay (2.06). Besides Gun Runner, other NA sires with 195+ year-starters and 2.00+ ABC indexes are: War Front (2.34), Not This Time (2.31), Curlin (2.29), Into Mischief (2.23), Tapit (2.19), Practical Joke (2.16), Constitution (2.09), Speightstown (2.02), Uncle Mo (2.00), and Canadian Souper Speedy (2.00).