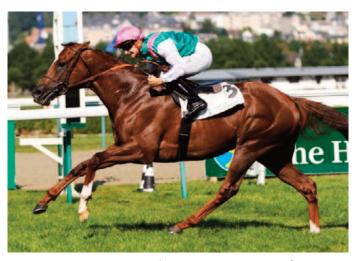

Practical Joke, 41 ABC Runners. Photo courtesy Coolmore

Our sister publication, Stallion Spectator Ratings (SSR), has a section where we count when and how many G1 winners sires have in their first four years of progeny racing. We began with sires with first foals 1998 (F1998), a group which included Unbridled's Song, Smart Strike, and Pivotal. In the 22 sire crops since then, no NA-EU stallion had sired more than four G1 winners by the end of the year their first 3yo's raced (Galileo, Giant's Causeway, and Union Rags each had four, and fellow F2019 Arrogate had four G1 winners last vear): Gun Runner had six. No wonder then that he dominates the metrics for 76 NA-EU F2019 sires with their first 3yo's in 2022 - with the exception that Practical Joke actually had one more ABC Runner, 41 to 40. Very few F2019 sires were eligible for the overall Top 50 lists by having 195+ year-starters but Gun Runner dominates the charts. His 4.59 A Runner Index, good for #4 ranking among 363 APEX sires with 195+ yearstarters, is naturally the best for F2019 sires by A Runner Index, though the Aga Khan's Haras de Bonneval's Zarak, by Dubawi out of unbeaten 'Arc' winner Zarkava, has a 4.33 A Runner Index with 9 A Runners from 104 year-starters, and Arrogate,