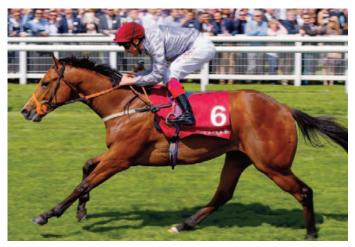

Dubawi, 2.90 ABC Runner Index Photo courtesy Darley

The ABC Runner Index measures stallions' proficiency at siring top 8% earners; Dubawi (2.90) surpasses Galileo (2.71) in this category, with Frankel (2.61) again third. Since in this metric 1.00=8.00%, Dubawi's ABC Index of 2.90 translates to 23.20% ABC Runners/Runners. Galileo's 2.71 = 21.68%, Frankel's 2.61 = 20.88%. Gun Runner (2.55 = 20.40%) is again fourth, and first in North America. These are the only four with 20%+ ABC Runners/Runners. Because the base figure for indexing is higher for ABC Runners (8.00%) than for A Runners (2.00%) the scale for ABC indexes is more compressed. A total of 16 of the 363 sires have 2.00+ ABC indexes (16.00% ABC Runners/Runners), including two other European sons of the burgeoning sire of sires Dubawi, Night Of Thunder (2.11) and New Bay (2.06). Besides Gun Runner, other NA sires with 195+ year-starters and 2.00+ ABC indexes are: War Front (2.34), Not This Time (2.31), Curlin (2.29), Into Mischief (2.23), Tapit (2.19), Practical Joke (2.16), Constitution (2.09), Speightstown (2.02), Uncle Mo (2.00), and Canadian Souper Speedy (2.00).