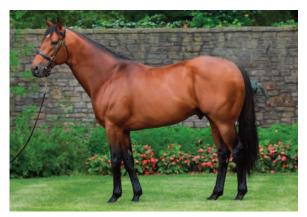

New Bay, 3.46 A Runner Index. Photo courtesy Ballylinch Stud

Among F2018 sires Ireland's Ballylinch Stud's New Bay and Kentucky's Taylor Made Stud's Not This Time are the standouts, though as mentioned above six NA-EU F2018 sires with 195+ yearstarters made the overall Top 50 by A Runner Index. New Bay (3.46) and Not This Time (3.09) are among just 15 sires with 3.00+ A Runner indexes, while Laoban (2.91), Kodi Bear (2.44), Nyquist (2.17), and Mehmas (2.06) also scored 2.00+; Pride Of Dubai (1.97), who stood under the Coolmore banner but now remains in Australia was a near miss. Note that three German sires, each with 3 A Runners from <80 year-starters, are included in the Top 15 F2018 sires by A Runner Index: Guiliani (2.38), Isfahan (1.95), and Protectionist (1.90), along with NA regional sires